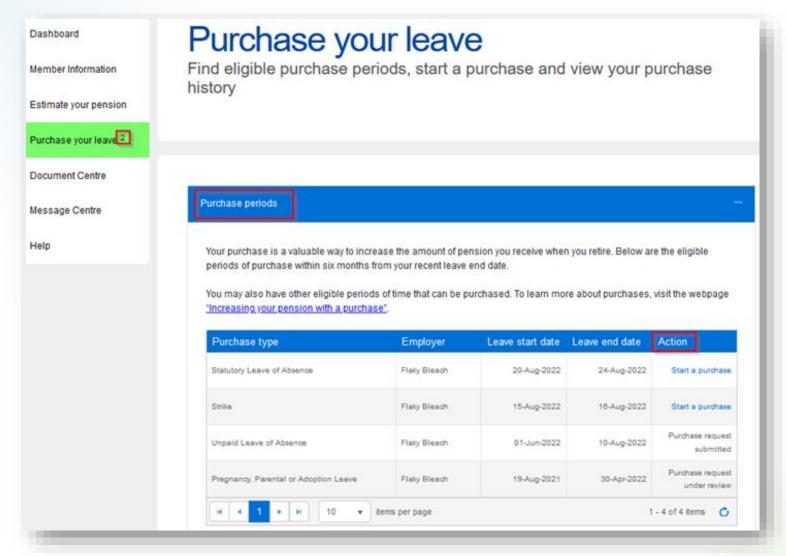

# Member Portal: Purchase your leave

#### **Eligibility**

- Registered Member Portal user
- Member belongs to an Employer who is registered on PAL
- Member with Active Plan status
- Leave periods within 6 months after Leave End Date