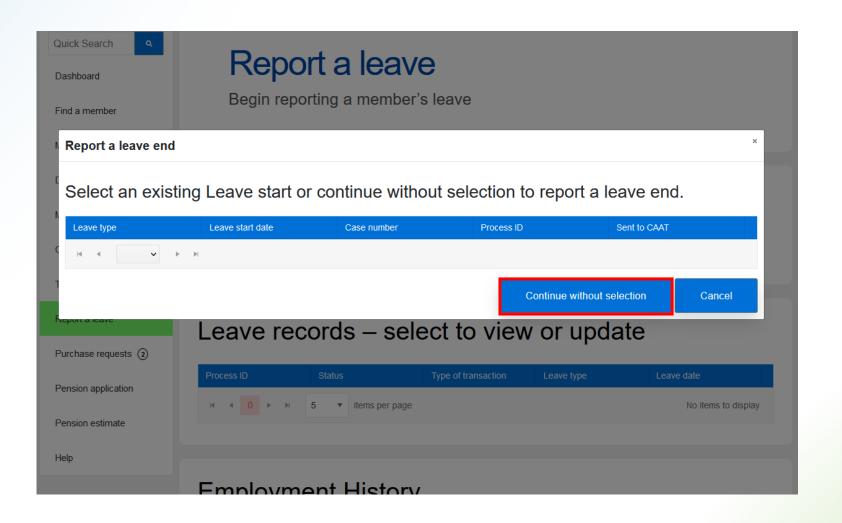

# Reporting Leaves in PAL

# Reporting Leaves in PAL

| Termination of employment | Before the start of the leave, the member was earning a pension | n under:            | DBprime \$ |
|---------------------------|-----------------------------------------------------------------|---------------------|------------|
| Report a leave            | Leave start process ID                                          | Leave type          | •          |
| Purchase requests (0)     | Leave end date (day prior to return to work)                    | Leave reported date |            |
| Pension application       | DD-MMM-YYYY                                                     | 17-Oct-2023         |            |
| Pension estimate          | Has member returned to work?  YES NO                            |                     |            |
| Contribution remittance   | Reason                                                          |                     |            |
| Data Collection Tool      | <b>\$</b>                                                       |                     |            |
| Help                      | Termination Retirement                                          |                     |            |
|                           | New leave started  Death                                        |                     |            |