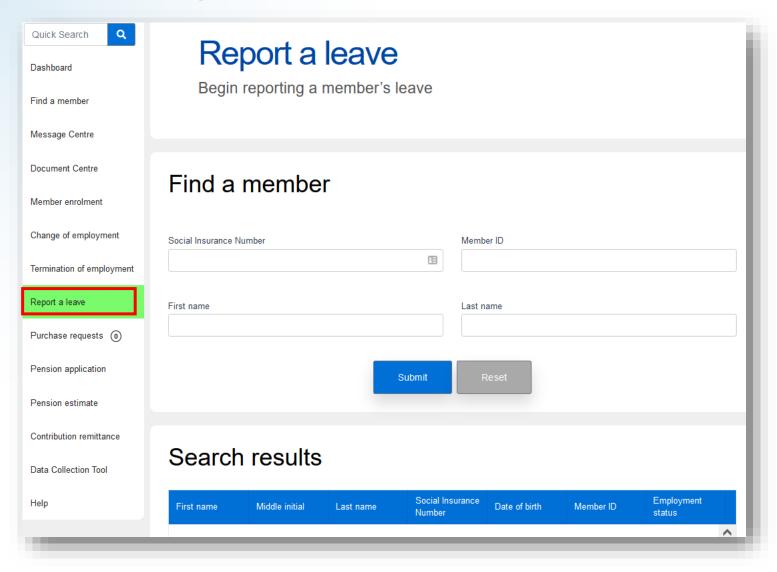

# Reporting Leaves in PAL

# Reporting Leaves in PAL

| Termination of employment | Before the start of the leave, the member was earning a pension | n under:            | DBprime \$ |
|---------------------------|-----------------------------------------------------------------|---------------------|------------|
| Report a leave            | Leave start process ID                                          | Leave type          | •          |
| Purchase requests (0)     | Leave end date (day prior to return to work)                    | Leave reported date |            |
| Pension application       | DD-MMM-YYYY                                                     | 17-Oct-2023         |            |
| Pension estimate          | Has member returned to work?  YES NO                            |                     |            |
| Contribution remittance   | Reason                                                          |                     |            |
| Data Collection Tool      | <b>\$</b>                                                       |                     |            |
| Help                      | Termination Retirement                                          |                     |            |
|                           | New leave started  Death                                        |                     |            |