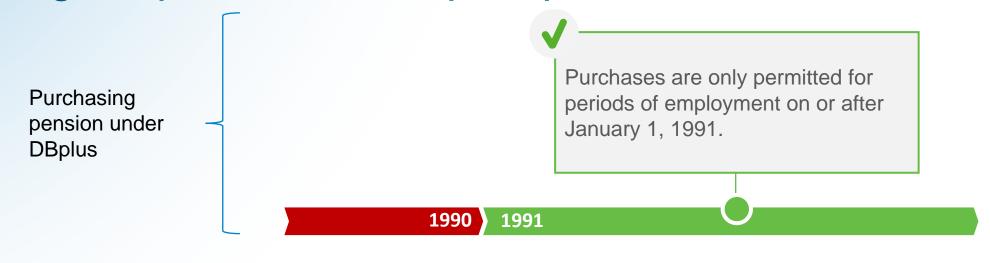

### Periods of prior employment before enrolment Eligible periods for DBplus purchases

Purchasing pension earned in a nonparticipating employer's DB plan Pension earned in a non-participating employer's Defined Benefit (DB) pension plan is only eligible for purchase for periods on or after January 1, 1992.

1991 1992