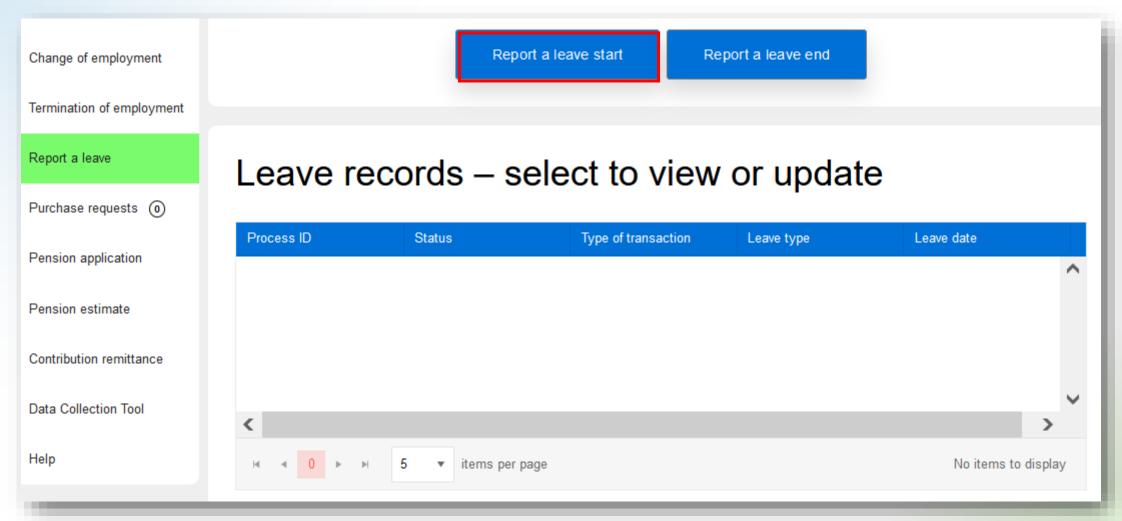

# Reporting Leaves in PAL

# Reporting Leaves in PAL

| Termination of employment | Before the start of the leave, the member was earning a pension | n under:            | DBprime \$ |
|---------------------------|-----------------------------------------------------------------|---------------------|------------|
| Report a leave            | Leave start process ID                                          | Leave type          | •          |
| Purchase requests (0)     | Leave end date (day prior to return to work)                    | Leave reported date |            |
| Pension application       | DD-MMM-YYYY                                                     | 17-Oct-2023         |            |
| Pension estimate          | Has member returned to work?  YES NO                            |                     |            |
| Contribution remittance   | Reason                                                          |                     |            |
| Data Collection Tool      | <b>\$</b>                                                       |                     |            |
| Help                      | Termination Retirement                                          |                     |            |
|                           | New leave started  Death                                        |                     |            |