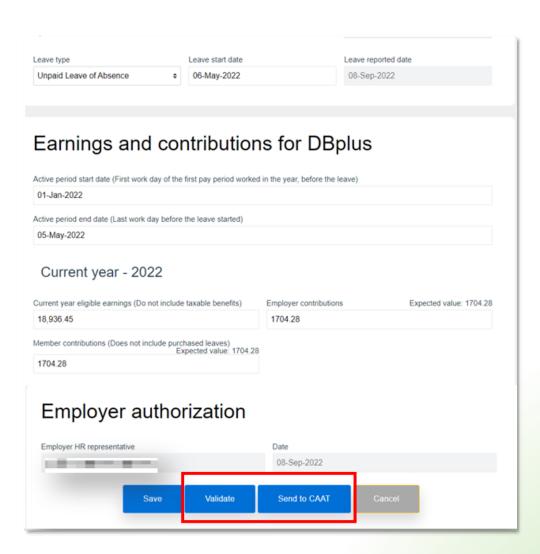

# Reporting Leaves in PAL

# Reporting Leaves in PAL

| Termination of employment | Before the start of the leave, the member was earning a pension | n under:            | DBprime \$ |
|---------------------------|-----------------------------------------------------------------|---------------------|------------|
| Report a leave            | Leave start process ID                                          | Leave type          | •          |
| Purchase requests (0)     | Leave end date (day prior to return to work)                    | Leave reported date |            |
| Pension application       | DD-MMM-YYYY                                                     | 17-Oct-2023         |            |
| Pension estimate          | Has member returned to work?  YES NO                            |                     |            |
| Contribution remittance   | Reason                                                          |                     |            |
| Data Collection Tool      | <b>\$</b>                                                       |                     |            |
| Help                      | Termination Retirement                                          |                     |            |
|                           | New leave started  Death                                        |                     |            |