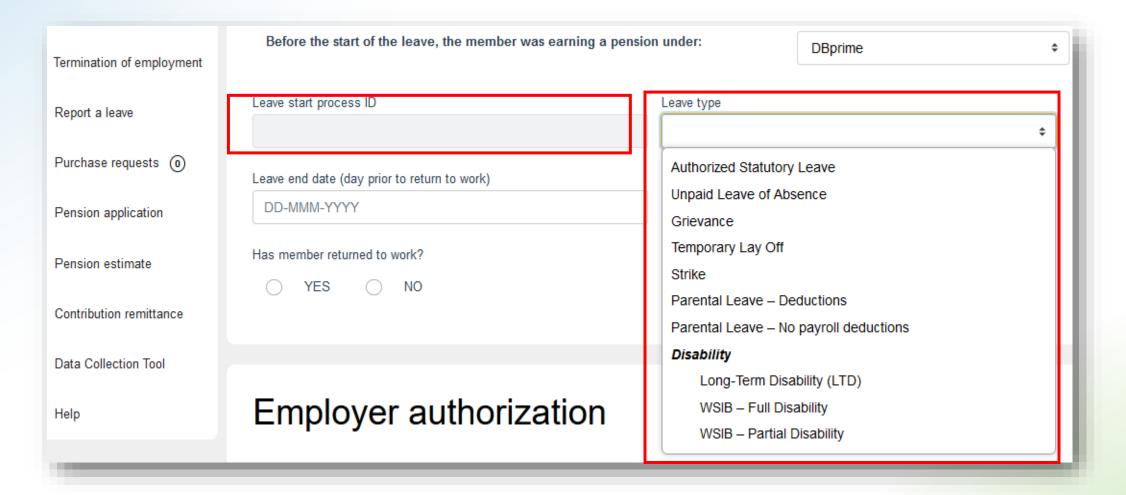

# Reporting Leaves in PAL

# Reporting Leaves in PAL

| Termination of employment | Before the start of the leave, the member was earning a pension | n under:            | DBprime \$ |
|---------------------------|-----------------------------------------------------------------|---------------------|------------|
| Report a leave            | Leave start process ID                                          | Leave type          | •          |
| Purchase requests (0)     | Leave end date (day prior to return to work)                    | Leave reported date |            |
| Pension application       | DD-MMM-YYYY                                                     | 17-Oct-2023         |            |
| Pension estimate          | Has member returned to work?  YES NO                            |                     |            |
| Contribution remittance   | Reason                                                          |                     |            |
| Data Collection Tool      | <b>\$</b>                                                       |                     |            |
| Help                      | Termination Retirement                                          |                     |            |
|                           | New leave started  Death                                        |                     |            |