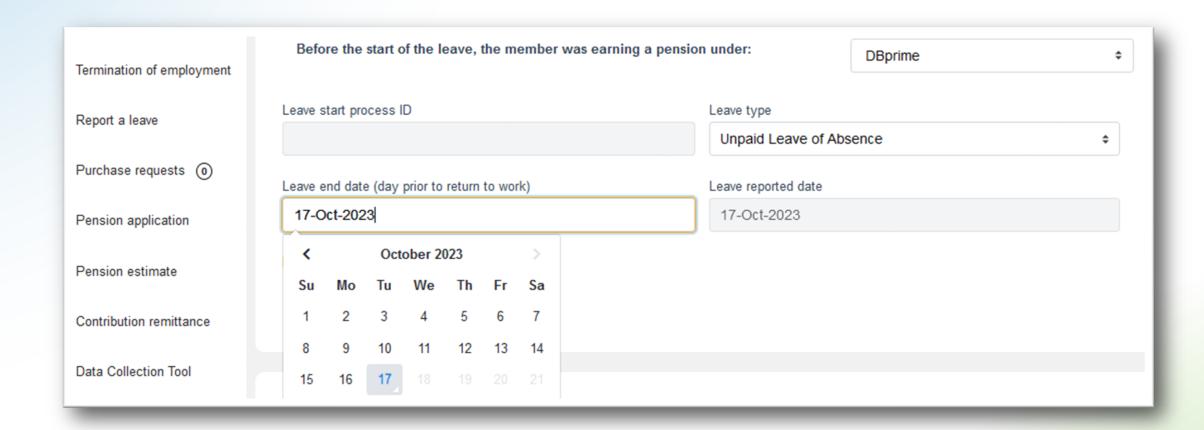

# Reporting Leaves in PAL

# Reporting Leaves in PAL

| Termination of employment | Before the start of the leave, the member was earning a pension | n under:            | DBprime \$ |
|---------------------------|-----------------------------------------------------------------|---------------------|------------|
| Report a leave            | Leave start process ID                                          | Leave type          | •          |
| Purchase requests (0)     | Leave end date (day prior to return to work)                    | Leave reported date |            |
| Pension application       | DD-MMM-YYYY                                                     | 17-Oct-2023         |            |
| Pension estimate          | Has member returned to work?  YES NO                            |                     |            |
| Contribution remittance   | Reason                                                          |                     |            |
| Data Collection Tool      | <b>\$</b>                                                       |                     |            |
| Help                      | Termination Retirement                                          |                     |            |
|                           | New leave started  Death                                        |                     |            |