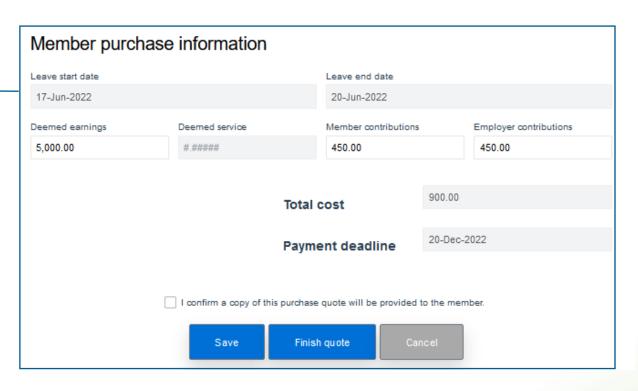

# Employer Portal: Purchase quote

Reminder: Print and provide a copy of this purchase quote to the member

## Employer Portal: Purchase quote

This has not been sent to CAAT through PAL as there is no Case number or Tracking ID