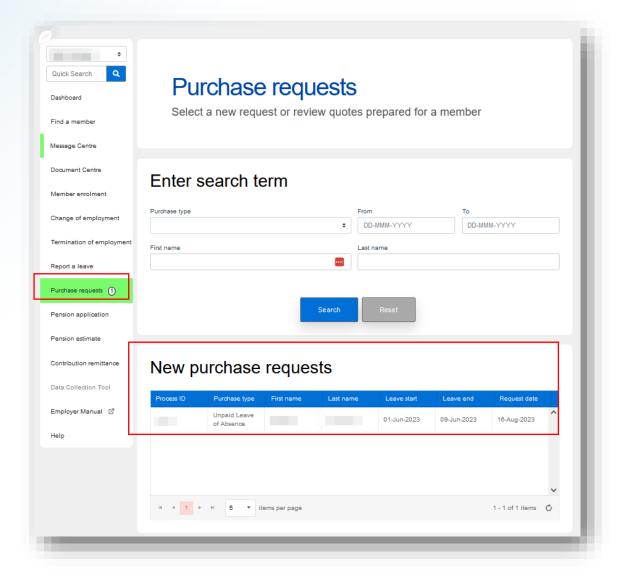

# Purchase Requests in My Pension and PAL

# Member Portal: Purchase your leave

#### **Eligibility**

- Registered Member Portal user
- Member belongs to an Employer who is registered on PAL
- Member with Active Plan status
- Leave periods within 6 months after Leave End Date