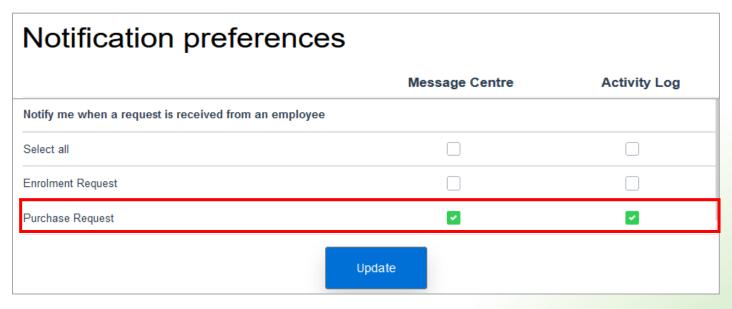

|        |  |  |  |  |
|                                                                                                                                                                                                                                                                                                                                                                                         | Cancel |  |  |  |  |

### Member Portal: Email notification

#### **Message Centre**



#### **Outbound Email**



# Employer Portal: Purchase Request Notifications





# Employer Portal: Purchase requests



# Employer Portal: Purchase quote





Reminder: Print and provide a copy of this purchase quote to the member

## Employer Portal: Purchase quote



This has not been sent to CAAT through PAL as there is no Case number or Tracking ID

# Additional resources – Employer Manual



# Additional resources – Employer Manual

#### **NEW** After October 31



# Pre-enrolment purchases - shared cost

### Pre-enrolment service purchase - shared cost

#### **Qualifying service**

- A full-time member who was employed at full-time hours (Sessional, Appendix D or full-time contract) prior to enrolling
- Worked in years prior to January 1, 2014 before enrolling
- Cost is shared 50/50 between member and current employer

### Pre-enrolment service purchase - shar