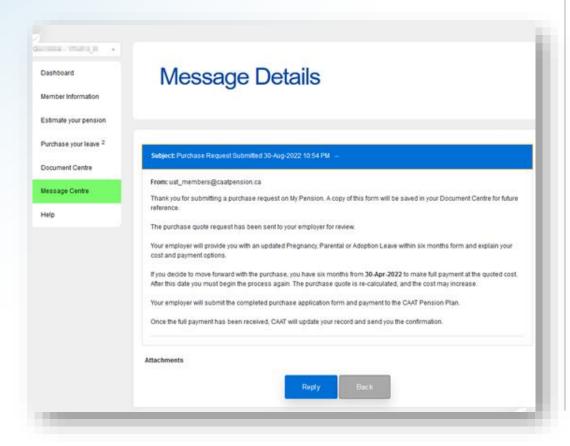

### Member Portal: Email notification

#### **Message Centre**

#### **Outbound Email**