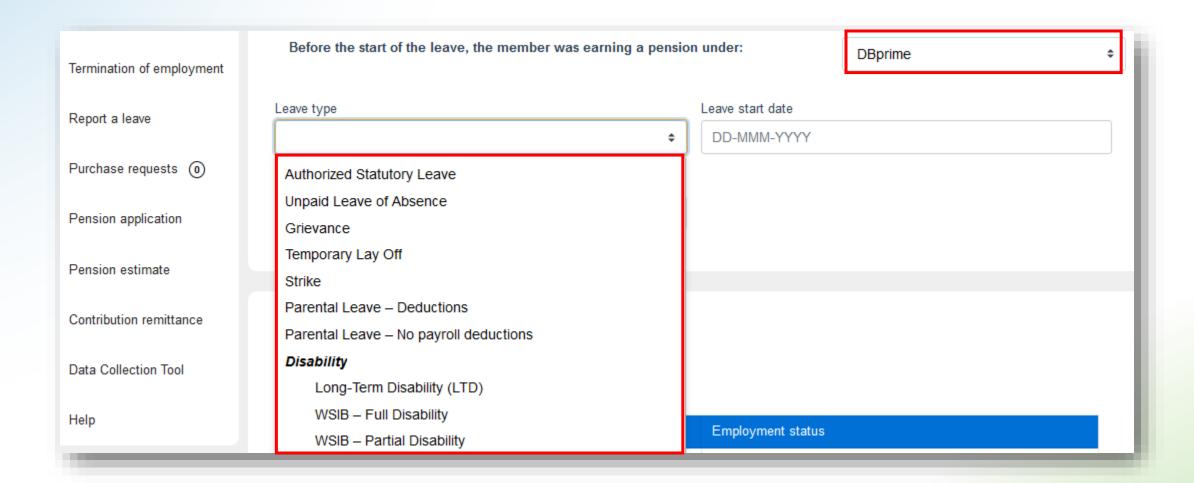

#### Eligible periods

- Statutory leaves including (shared cost):
  - Pregnancy / parental / adoption
- Unpaid leave of absence including (100% member paid):
  - Grievance
  - Temporary Layoff
  - Strike

# Reporting leaves – payroll leaves (pregnancy/parental)

- Ongoing payroll deductions from the SUB plan payment, with contributions remitted to the Plan during the leave, or;
- Lump sum payment within six months of the end of the leave