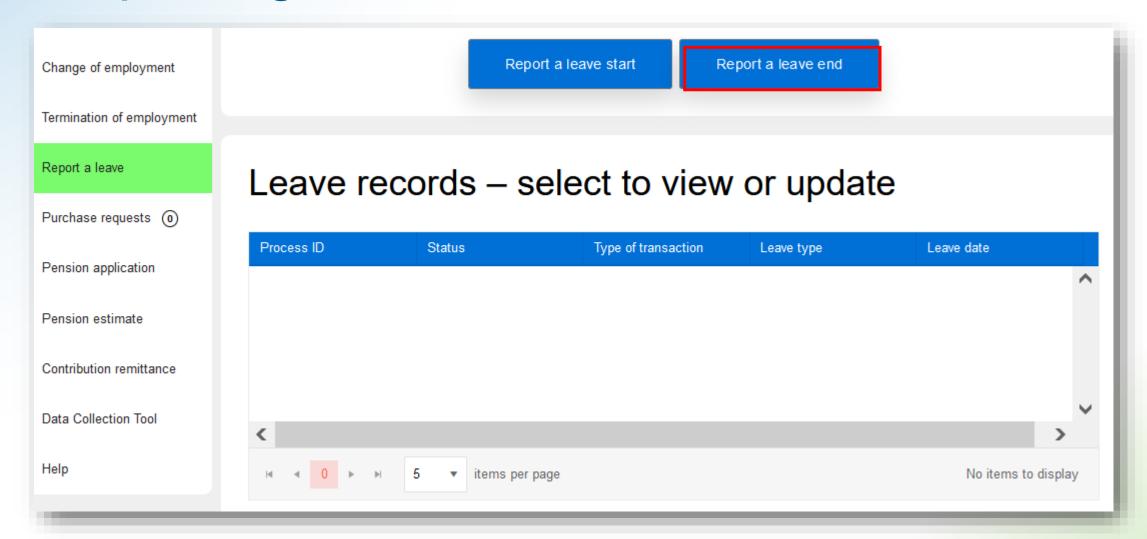

# Reporting Leaves in PAL

# Reporting Leaves in PAL

| Termination of employment | Before the start of the leave, the member was earning a pension | n under:            | DBprime \$ |
|---------------------------|-----------------------------------------------------------------|---------------------|------------|
| Report a leave            | Leave start process ID                                          | Leave type          | •          |
| Purchase requests (0)     | Leave end date (day prior to return to work)                    | Leave reported date |            |
| Pension application       | DD-MMM-YYYY                                                     | 17-Oct-2023         |            |
| Pension estimate          | Has member returned to work?  YES NO                            |                     |            |
| Contribution remittance   | Reason                                                          |                     |            |
| Data Collection Tool      | <b>\$</b>                                                       |                     |            |
| Help                      | Termination Retirement                                          |                     |            |
|                           | New leave started  Death                                        |                     |            |