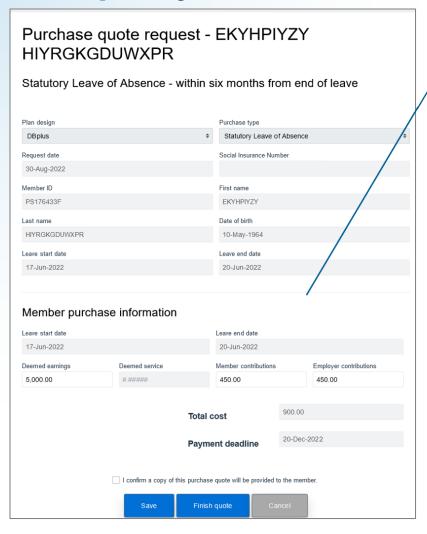

# Employer Portal: Purchase quote

Reminder: Print and provide a copy of this purchase quote to the member

## Employer Portal: Purchase quote

This has not been sent to CAAT through PAL as there is no Case number or Tracking ID