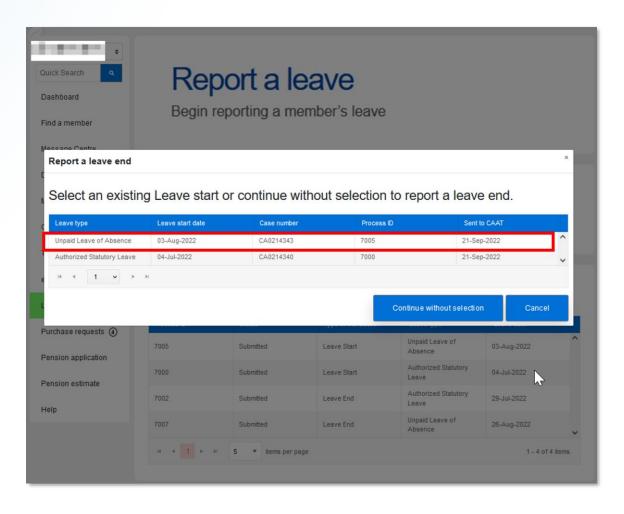

# Reporting Leaves in PAL

# Reporting Leaves in PAL

| Termination of employment | Before the start of the leave, the member was earning a pension | n under:            | DBprime \$ |
|---------------------------|-----------------------------------------------------------------|---------------------|------------|
| Report a leave            | Leave start process ID                                          | Leave type          | •          |
| Purchase requests (0)     | Leave end date (day prior to return to work)                    | Leave reported date |            |
| Pension application       | DD-MMM-YYYY                                                     | 17-Oct-2023         |            |
| Pension estimate          | Has member returned to work?  YES NO                            |                     |            |
| Contribution remittance   | Reason                                                          |                     |            |
| Data Collection Tool      | <b>\$</b>                                                       |                     |            |
| Help                      | Termination Retirement                                          |                     |            |
|                           | New leave started  Death                                        |                     |            |