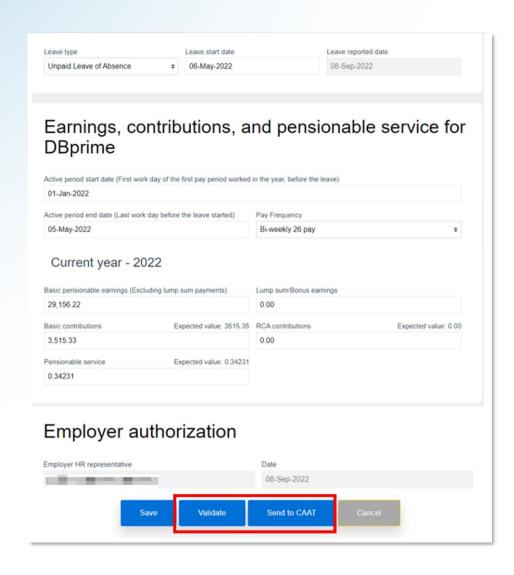

# Reporting Leaves in PAL

| Termination of employment | Before the start of the leave, the member was earning a pension | n under:            | DBprime \$ |
|---------------------------|-----------------------------------------------------------------|---------------------|------------|
| Report a leave            | Leave start process ID                                          | Leave type          | •          |
| Purchase requests (0)     | Leave end date (day prior to return to work)                    | Leave reported date |            |
| Pension application       | DD-MMM-YYYY                                                     | 17-Oct-2023         |            |
| Pension estimate          | Has member returned to work?  YES NO                            |                     |            |
| Contribution remittance   | Reason                                                          |                     |            |
| Data Collection Tool      | <b>\$</b>                                                       |                     |            |
| Help                      | Termination Retirement                                          |                     |            |
|                           | New leave started  Death                                        |                     |            |

| Save | Validate | Send to CAAT | Cancel |
|------|----------|--------------|--------|
| Save | vandate  | Scha to CAAT | Cancer |