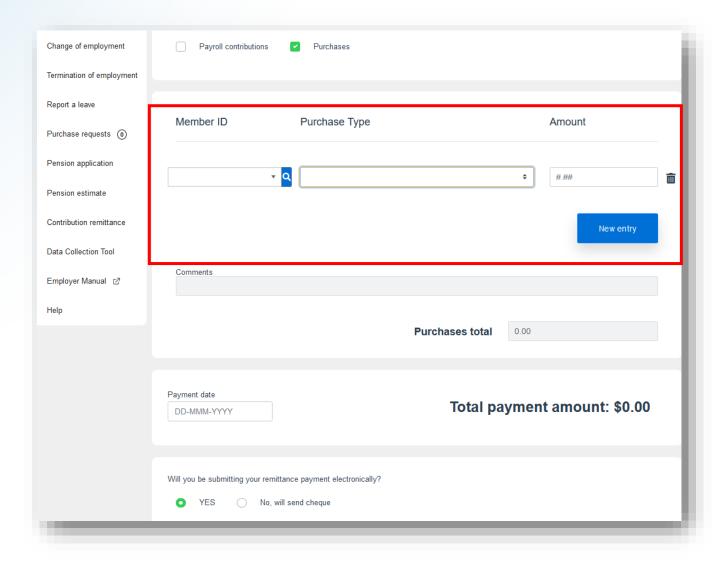

n - Members
- Member submits the signed election form to the employer
- No regular contributions

#### Important note for DBplus:

 Only statutory leaves may be purchased using cash if purchased within 6 months of return to work

#### PA vs. PSPA

#### PA triggered through DCT if:

- Purchase was made from January 1 to December 31 for the same calendar year, or;
- Purchase was made from January 1 to April 30 for the previous calendar year

#### PSPA is triggered if:

 Purchase is made between May 1 to December 31 for a period that is in a previous calendar year

# PSPA approval and sending payment

- Send payment to CAAT when completing form
- CAAT will calculate PSPA and request approval
- Most PSPAs are approved so this will speed up the process

### Purchases – Contribution Remittance



# Members who switch Plan designs

- If the member purchases their leave period after switching Plan designs:
  - Purchase will be made in their current Plan design (even if the leave occurred when they were under the prior Plan design)

#### • Exception:

 Members that switch Plan designs can purchase leave in the prior plan design if purchased within 6 months of return to work

# Purchase Requests in My Pension and PAL

# Member Portal: Purchase your leave

#### **Eligibility**

- Registered Member Portal user
- Member belongs to an Employer who is registered on PAL
- Member with Active Plan status
- Leave periods within 6 months after Leave End Date

# Member Portal: Purchase your leave



# Member Portal: Purchase request

| Dashboard                        | Purchase rec