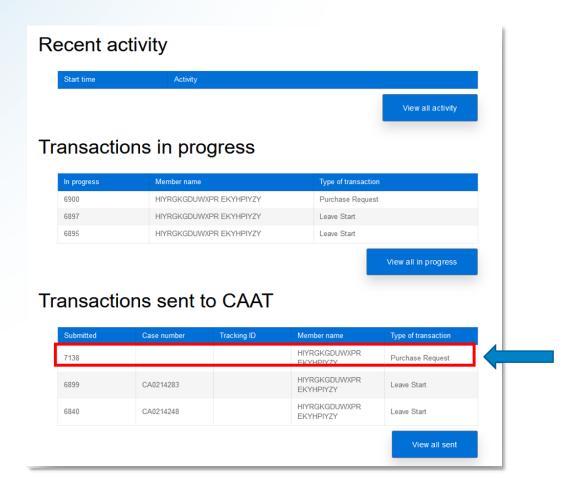

# Employer Portal: Purchase Request Notifications

# Employer Portal: Purchase requests